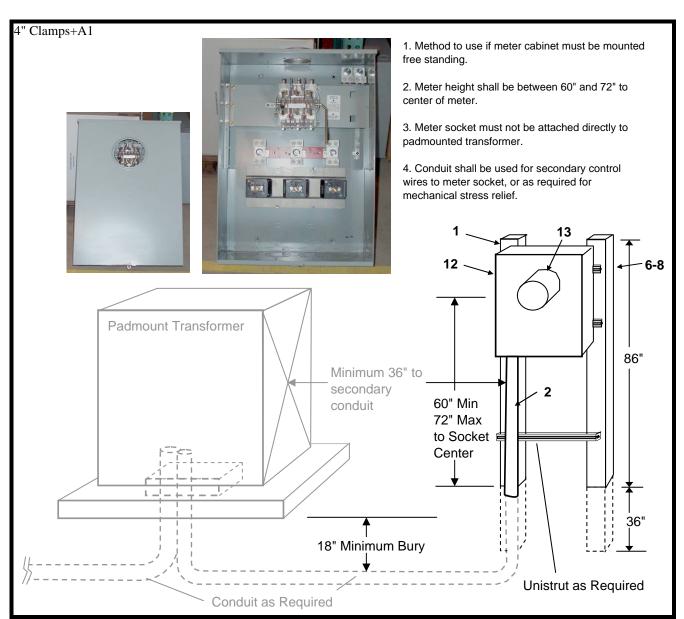

| MATERIALS LISTING |                                                    |         |      |           |
|-------------------|----------------------------------------------------|---------|------|-----------|
| ITEM              | DESCRIPTION                                        | QTY     | UNIT | PREC #    |
| 1                 | 4" x 4" x 10' Wood Post                            | 2       | Ea.  | Non-Stock |
| 2                 | 4" Schedule 80 PVC                                 | As Req. | Ft.  | 8245-4    |
| 3                 | 4" PVC Terminal Adapter                            | 1       | Ea.  | 9801-4    |
| 4                 | 4" PVC Female Adapter                              | 1       | Ea.  | 9802-4    |
| 5                 | 4" Fitting Locknut                                 | 1       | Ea.  | 9804-4    |
| 6                 | 1" x 1 5/8" Unistrut                               | 3       | Inch | 9296-26   |
| 7                 | 1/2" x 6" Machine Bolts                            | 6       | Ea.  | 1070      |
| 8                 | 1/2" Locknut                                       | 6       | Ea.  | 9094      |
| 9                 | 1" x 1/2" Stainless Steel Bolt                     | 4       | Ea.  | 9857      |
| 10                | 1/2" Spring Nut                                    | 4       | Ea.  | 9294      |
| 11                | 1/2" Round Washers                                 | 6       | Ea.  | 9098      |
| 12                | Clamps                                             | 1       | Ea.  | 9155      |
| 13                | 13T 400A Instrument Rated Three Phase Meter Box    | 1       | Ea.  | 8116-3    |
| 14                | Form 9S/8S Class 20 277or 120-480V 4-Wire 3Ø Meter | 1       | Ea.  |           |

## Design Parameters:

>See design notes above.

>500 MCM USE-2 (430A rating) recommended for secondary conductor.

277/480V 400A - 100kVA Transformers (300kVA Bank) Underground to 4-Wire Instrument Rated Transocket Mounted on Wood Post Structure